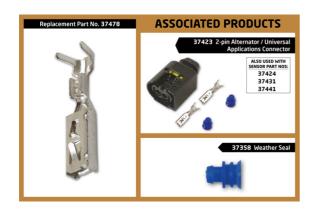

## **Additional Information**

- Non-insulated female terminals used in: 2-pin alternator / universal applications connectors (OEM 1685452928), Part No. 37423; 2-pin crankshaft position sensor connectors (OEM 1685453028), Part No. 37424; 3-pin crankshaft electrical sensor connectors (OEM 09441391), Part No. 37431; 4-pin engine ignition coil injector connectors (OEM 09441491), Part No. 37441.
- Overall length: 19.70 x 4.24mm wide.
- To be used with blue weatherproof seals, Part No. 35358.
- For the perfect seal on the terminals & seals please use Laser ratchet crimping tool, Part No. 7642, which has specially designed jaws for a professional crimp.
- Included in assorted box of male & female terminals to suit Mercedes-Benz & BMW electrical sensors, Part No. 37685. \*Note: all OEM references are equivalent to OEM.