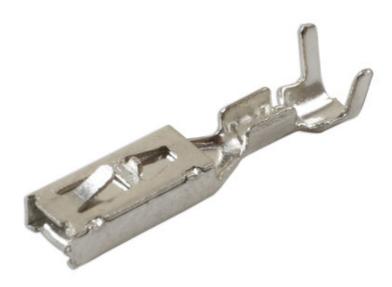

## **Non-Insulated Female Terminals 100pc**

A pack of 100 female, non-insulated terminals to suit Mercedes-Benz & BMW electrical connector sensors.

## **Additional Information**

- Non-insulated female terminals used in: 2-pin alternator / universal applications connectors (OEM 1685452928), Part No. 37423; 2-pin crankshaft position sensor connectors (OEM 1685453028), Part No. 37424; 3-pin crankshaft electrical sensor connectors (OEM 09441391), Part No. 37431; 4-pin engine ignition coil injector connectors (OEM 09441491), Part No. 37441.
- Overall length: 19.70 x 4.24mm wide.
- To be used with blue weatherproof seals, Part No. 35358.
- For the perfect seal on the terminals & seals please use Laser ratchet crimping tool, Part No. 7642, which has specially designed jaws for a professional crimp.
- Included in assorted box of male & female terminals to suit Mercedes-Benz & BMW electrical sensors, Part No. 37685. \*Note: all OEM references are equivalent to OEM.