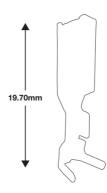

## **Additional Information**

- Non-insulated female terminals used in: 2-pin alternator / universal applications connectors (OEM 1685452928), Part No. 37423; 2-pin crankshaft position sensor connectors (OEM 1685453028), Part No. 37424; 3-pin crankshaft electrical sensor connectors (OEM 09441391), Part No. 37431; 4-pin engine ignition coil injector connectors (OEM 09441491), Part No. 37441.
- Overall length: 19.70 x 4.24mm wide.
- To be used with blue weatherproof seals, Part No. 35358.
- For the perfect seal on the terminals & seals please use Laser ratchet crimping tool, Part No. 7642, which has specially designed jaws for a professional crimp.
- Included in assorted box of male & female terminals to suit Mercedes-Benz & BMW electrical sensors, Part No. 37685. \*Note: all OEM references are equivalent to OEM.